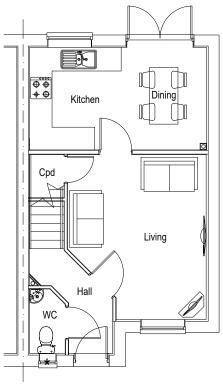

Front Elevation

**Rear Elevation** 

Ground Floor Plan

First Floor Plan \* Obscure glass

Plots

|                                                             | Hanbury<br>Plans & Elevations         | Job No<br>220<br>Drawn<br>CD |
|-------------------------------------------------------------|---------------------------------------|------------------------------|
| Oakcroft Lane,<br>Stubbington                               | Scale<br>1:100 @ A3<br>metres 1 2 3 4 | Status                       |
| File Location: s:\south coast\technical\current sites\stubb |                                       |                              |