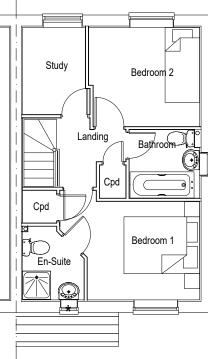

Front Elevation

**Rear Elevation** 

Ground Floor Plan

First Floor Plan \* Obscure glass

Plots

|                                                             | Hanbury<br>Plans & Elevations         | Job No<br>220<br>Drawn<br>CD |
|-------------------------------------------------------------|---------------------------------------|------------------------------|
| Oakcroft Lane,<br>Stubbington                               | Scale<br>1:100 @ A3<br>metres 1 2 3 4 | Status                       |
| File Location: s:\south coast\technical\current sites\stubb |                                       |                              |